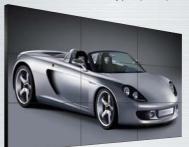

# SIGNAGE TYPE

M-PDP is designed to provide larger display for advertising, monitoring and controlling. M-PDP is a super thin & digital multi-display developed by ORION PDP leading-edge digital technology. ORION PDP M-PDP is tailored to facilitate functionalities and make your business environment more efficient for a large place and digital era.

More than 4 planks are combined into a huge PDP display with thinnest seam. This is the representative character - infinitely expandable.

#### Glimm Infinitely expandable Multi PDP

움직이는 영상으로 시선을 제압한다!! 슬림 디자인으로 공간 제약이 적어 어느곳이나 설치가능하며, 다양한 구성으로 효과적인 영상시스템을 구축할 수 있는 첨단 디지털영상시스템입니다.

■ 1 X 2 type (75")

■ 1 X 4 type (147")