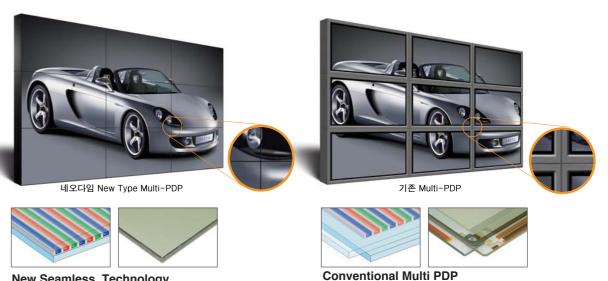

## 4 sides DZF technology implement seamless M-PDP

M-PDP come with an advanced ORION PDP technology-4 sides DZF(Dead Zone Free) technology making it possible not to have non-luminant area to the edge of each panel.

It gives an excellence in continuity of displays with less than 4mm seam when consisting multi and improve the uniformity remarkably with 4-sides glass edge structure technology.

The newest developed edge structure allows for impressive reduction between screen. Picture can now appear as one complete image Conventional PDP has its pad connected to circuit on the 3 or 4 sides of non-luminant area of front side of panel. Therefore they have more than 100mm seam between panels.

- See the comparison between M-PDP and conventional multi PDP.