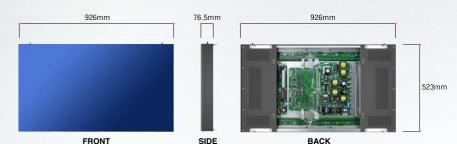

| Model                      | M-PDP                   |
|----------------------------|-------------------------|
| Screen Size                | 42"                     |
| Dimension                  | 926 x 523 x 76.5 mm     |
| Display Area               | 921 x 518 mm            |
| Aspect Ratio               | 16:9                    |
| Number of Cells            | 853 x 480               |
| Peak Brightness            | 1,000 cd/m <sup>2</sup> |
| Contrast Ratio (dark Room) | 3,000 : 1               |
| Weight                     | 25kg                    |
| Power Consumption          | 300w(max)               |
| Seam폭(멀티 구성시)              | 5 mm                    |
| Video wall 구성              | Multi screen (N X N)    |
|                            |                         |