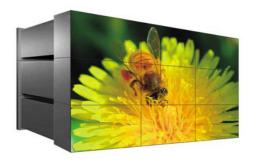

## 4 sides DZF technology implement seamless M-PDP

M-PDP come with an advanced ORION PDP technology-4 sides DZF(Dead Zone Free) technology making it possible not to have non-luminant area to the edge of each panel.

It gives an excellence in continuity of displays with less than 4mm seam when consisting multi and improve the uniformity remarkably with 4-sides glass edge structure technology.

The newest developed edge structure allows for impressive reduction between screen. Picture can now appear as one complete image Conventional PDP has its pad connected to circuit on the 3 or 4 sides of non-luminant area of front side of panel. Therefore they have more than 100mm seam between panels.

- See the comparison between M-PDP and conventional multi PDP.