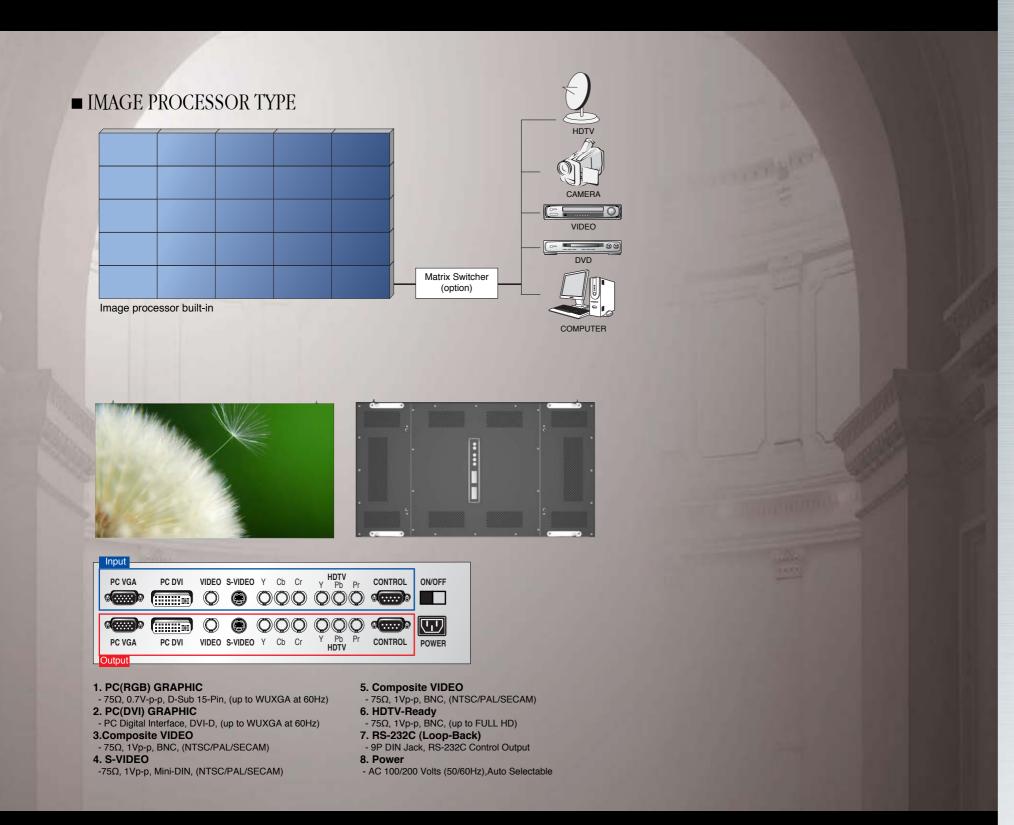

# SPECIFICATION

#### ■ PLANK TYPE

#### The World 1st 4-Sides Dead Zone Free Multi PDP

- Infinitively Extensible by n X n
- · Invisible seam between screens
- Less power consumption
- · More efficient display space
- · Less maintenance labor
- · Easy installation & AS
- Thin & fashionable design
- · Much better image quality

# SPECIFICATION

- \* Input & output terminals are added in case of monitor.
- \* The specifications and design are subject to without notice.
- \* Product color may vary due to printing procedure

Glimm Infinitely expandable Multi PDP

### 고선명 고화질 대화면의 MPDP 방식

- 고품질의 디지털 회로 설계
- 전용 Digital Processor 채택
- Image Interpolation
- No Frame Skip(Tear)
- PC(RGB) 전용 입/출렵 단자
- 비디오 전용 입/출력 단자
- R/S-232C 통신 Port지원
- 전용 소프트웨어에 의한 편리한 제어 기능

#### RS-232C control function

- Power (on/off)
- Input select(Video, RGB, S-Video , DVI/ PC)
- Zoom(up/down)
- Auto adjust, ID Select, Clear
- Picture

Contrast / brightness/ sharpness/ color/ tint/ color temperature/white balance /picture mode/noise reduction /Gamma/Low tone/Color tune

- Image adjust

V-position/H-position/V-height/H-width,/Fine picture,/Picture adjustment/Auto Picture(on/off),aspect mode