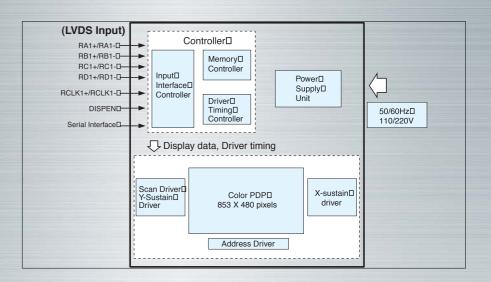

#### PDP Plank block diagram

Innovative and the most competitive Solution for the Indoor Large Display Market

- -Innovative commercial Display Device superior to Multi-Cubes and Single PDP
- -High Performance Display Device with competitive price Superior Performance, but lower price than Multi-Cube system
- -Overcoming the limitation of current Single PDP
- Tiling infinitively for various shape and size