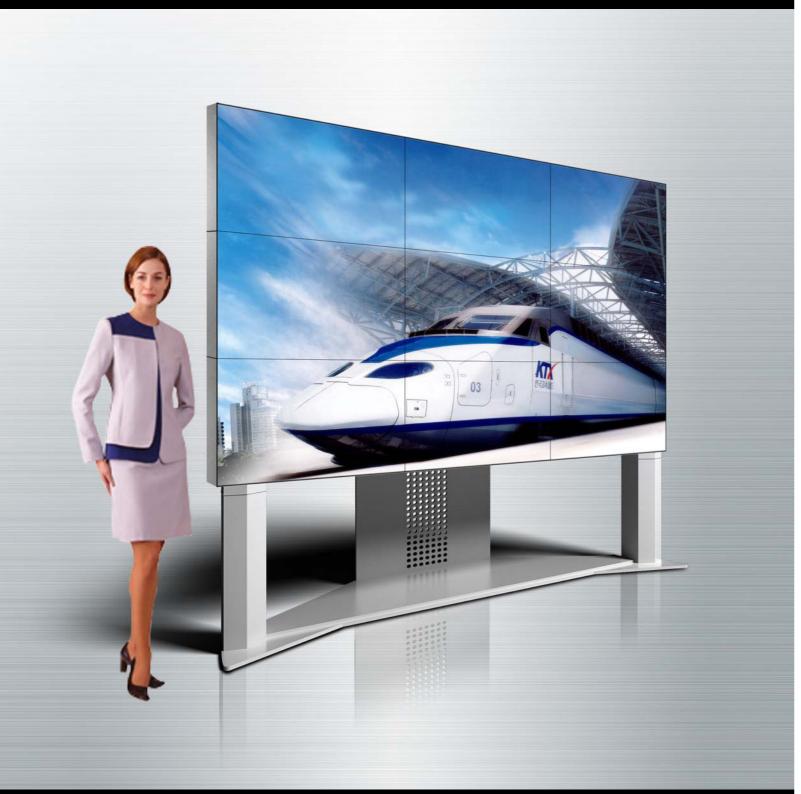

# VIDEO WALL TYPE

M-PDP is designed to provide larger display for advertising, monitoring and controlling. M-PDP is a super thin & digital multi-display developed by ORION PDP leading-edge digital technology. ORION PDP M-PDP is tailored to facilitate functionalities and make your business environment more efficient for a large place and digital era.

More than 4 planks are combined into a huge PDP display with thinnest seam. This is the representative character - infinitely expandable.

Glimm expandable Multi PDP