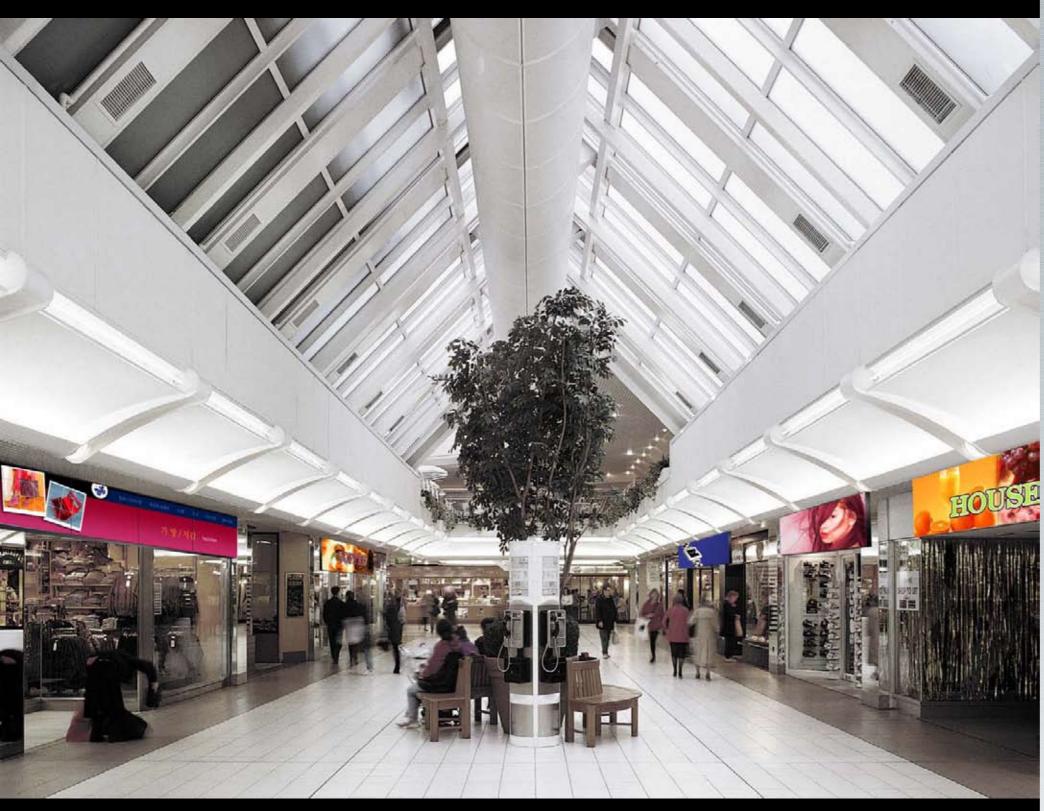

# SIGNAGE TYPE

M-PDP is designed to provide larger display for advertising, monitoring and controlling. M-PDP is a super thin & digital multi-display developed by ORION PDP leading-edge digital technology. ORION PDP M-PDP is tailored to facilitate functionalities and make your business environment more efficient for a large place and digital era.

More than 4 planks are combined into a huge PDP display with thinnest seam. This is the representative character - infinitely expandable.

#### Glimm Infinitely expandable Multi PDP

움직이는 영상으로 시선을 제압한다!! 슬림 디자인으로 공간 제약이 적어 어느곳이나 설치가능하며, 다양한 구성으로 효과적인 영상시스템을 구축할 수 있는 첨단 디지털영상시스템입니다.

■ 1 X 2 type (75")

■ 1 X 4 type (147")

### Signage Type Application