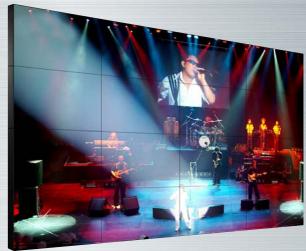

# VIDEO WALL TYPE

M-PDP is designed to provide larger display for advertising, monitoring and controlling. M-PDP is a super thin & digital multi-display developed by ORION PDP leading-edge digital technology. ORION PDP M-PDP is tailored to facilitate functionalities and make your business environment more efficient for a large place and digital era.

More than 4 planks are combined into a huge PDP display with thinnest seam. This is the representative character - infinitely expandable.

Glimm expandable Multi PDP

### 초대형화면, 초박형, 고화질 영상!!!

새로운 기술을 통해 기존의 멀티PDP와는 다른 자연스럽게 이어진 하나의 대화면을 제공, 각종 행사장 및 전시장, 제품발표회등 초대형 실감영상이 펼쳐집니다.

■ 4 X 4 type (168")

■ 2 X 2 type (84")