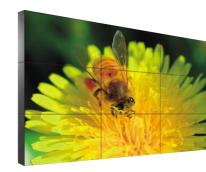

## 4 sides DZF technology implement seamless M-PDP

M-PDP come with an advanced ORION PDP technology-4 sides DZF(Dead Zone Free) technology making it possible not to have non-luminant area to the edge of each panel.

It gives an excellence in continuity of displays with less than 4mm seam when consisting multi and improve the uniformity remarkably with 4-sides glass edge structure technology.

The newest developed edge structure allows for impressive reduction between screen. Picture can now appear as one complete image Conventional PDP has its pad connected to circuit on the 3 or 4 sides of non-luminant area of front side of panel. Therefore they have more than 100mm seam between panels.

- See the comparison between M-PDP and conventional multi PDP.